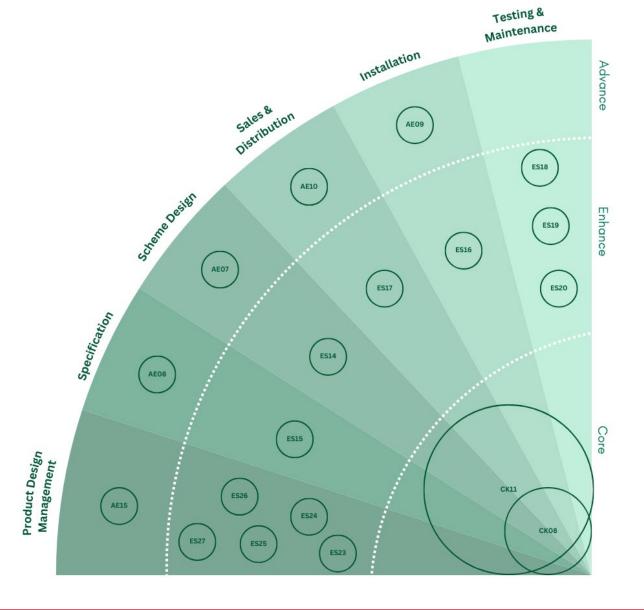

## EMERGENCY LIGHTING PROFESSION MAP

#### **Course Key**

CK08 – Intro to Emergency Lighting Standards & Legislation

CK11 - Intro to Emergency Lighting

ES14 - Design Assessments for EL

ES15 - Specification and Risk Assessments

ES16 - Controls, Commissioning, Verification

ES17 - Effective Sales and Distribution

ES18 – Periodic Testing of Self-Contained

ES19 – Periodic Testing of Central Power Supply

ES20 - Diagnostic Fault Finding

ES23 – Creating Marketing Briefs for Products

ES24 - Creating Product Specs for Solutions

ES25 - Creating Product Specs for Battery System Equipment

ES26 - Creating Product Specs for EL Control and Testing

ES27 – Managing the Product Design Process

AE07 – Analysing, Reviewing, Authorising Assess

AE08 - Risk Mitigation and 3rd Party Mge'ment

AE09 - Stakeholder Mge'ment & Install Sign Off

AE10 – Reviewing, Authorising Effective Marketing Information

AE15 - Reviewing and Signing-Off Tech Info

PROFESSION MAP – JUL 2024