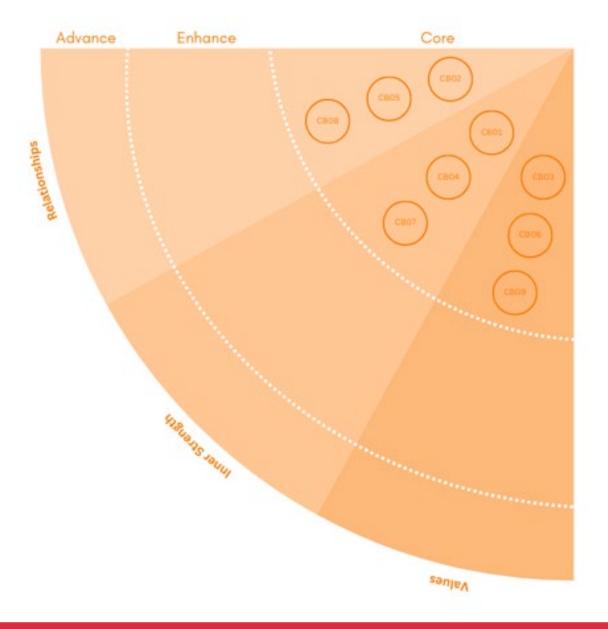

## LEADERSHIP PROFESSION MAP

### **Course Key**

CB01 – Agile Thinking

CB02 - Effective Networking

CB03 - Strategic Vision

CB04 - Resilience

CB05 - Capacity Building

CB06 - Collaboration

CB07 – Emotional Intelligence

CB08 – Challenges Constructively

CB09 – Ethical Judgement